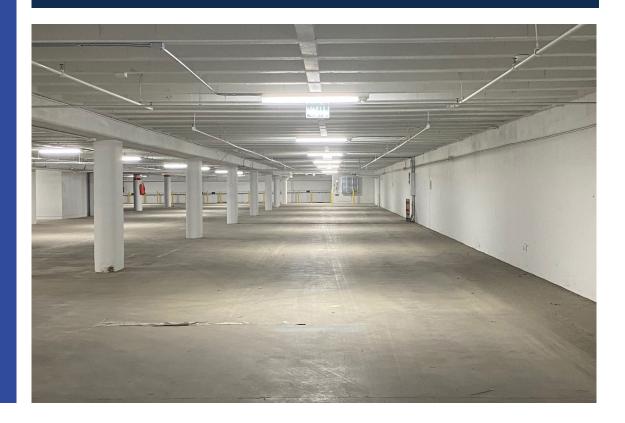

### Improvements

Planners have made sure to include ample parking at the center for the near 500,000 residents of the city of Long Beach. FSC Lighting was tasked to provide a lighting layout on a new construction project for the center's subterranean parking garages. In its design, the FSC team utilized 300 high-efficiency LED four-foot radial wraps with an IRTEC LRD-509 sensor. Programmable sensors allow for daylight harvesting by determining the amount of available natural light, then dimming, brightening or turning fixtures off and on in response to changing lighting conditions. With an added bi level dimming feature, full light output is provided only when the control senses movement in the garage, resulting in the ability to top trim and save energy.

## L6000 Series LED Radial Wrap installed in parking garage.