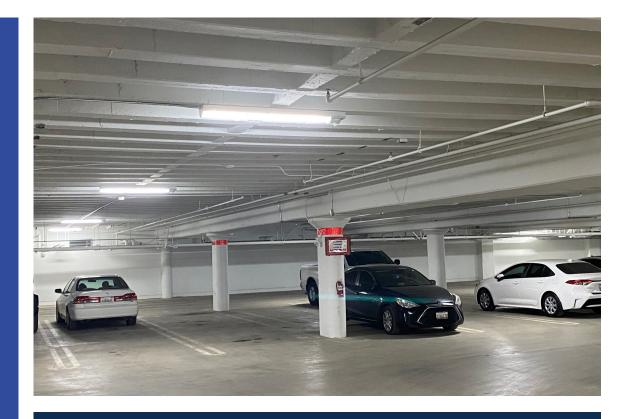

### Improvements

Planners have made sure to include ample parking at the center for the near 500,000 residents of the city of Long Beach. FSC Lighting was tasked to provide a lighting layout on a new construction project for the center's subterranean parking garages. In its design, the FSC team utilized 300 high-efficiency LED four-foot radial wraps with an IRTEC LRD-509 sensor. Programmable sensors allow for daylight harvesting by determining the amount of available natural light, then dimming, brightening or turning fixtures off and on in response to changing lighting conditions. With an added bi level dimming feature, full light output is provided only when the control senses movement in the garage, resulting in the ability to top trim and save energy.

## L6000 Series LED Radial Wrap installed in parking garage.