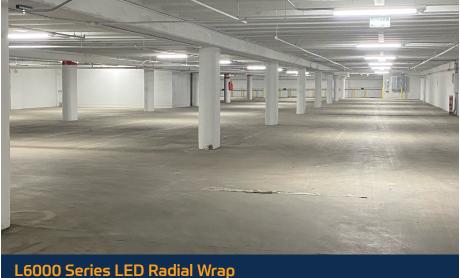

### Improvements

Planners have made sure to include ample parking at the center for the near 500,000 residents of the city of Long Beach. FSC Lighting was tasked to provide a lighting layout on a new construction project for the center's subterranean parking garages. In its design, the FSC team utilized 300 high-efficiency LED four-foot radial wraps with an IRTEC LRD-509 sensor. Programmable sensors allow for daylight harvesting by determining the amount of available natural light, then dimming, brightening or turning fixtures off and on in response to changing lighting conditions. With an added bi level dimming feature, full light output is provided only when the control senses movement in the garage, resulting in the ability to top trim and save energy.

## L6000 Series LED Radial Wrap installed in parking garage.