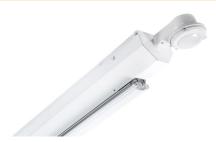

#### **CPC-L85 Series LED Strip Features:**

- Projected L70: 398,000 hours
- Sensors can be integrated for additional energy savings
- Wireguard, emergency battery back-up and step dimming optional
- UL Listed and DLC Premium Listed
- 40°C Ambient Temperature Rating
- Low maintenance & energy efficient