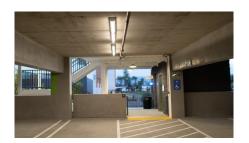

#### The Situation

Lighting in most parking garages continuously operates regardless of need, which wastes energy and contributes to peak demand during the day and generates adverse light pollution at night. To save on energy costs and reduce power consumption, Providence resolved to install LED lighting combined with day-lighting and occupancy-based control systems at its newly constructed parking structure serving a new outpatient clinic and ambulatory care center in Torrance, CA.

#### The Solution

FSC Lighting custom-designed a series of luminaires with integrated high/low passive infrared, Title 24 compliant sensors. These luminaires operate at reduced levels during vacant periods in the parking structure and at full light output upon occupancy. Additionally, photocell sensors detect sunlight and shut down lighting during daylight hours, which saves money and prevents wasteful energy. As part of a comprehensive and innovative lighting strategy, FSC incorporated PowerPlus, its recently patented technology that transforms lighting fixtures into ports to power electronics, including IoT devices. Providence Health can now provide power to security cameras, WiFi hotspots, and even power parking guidance systems directly from their light fixtures. With PowerPlus, Providence's parking structure is future-proof, with the capacity to power today's devices and the readiness to adapt to tomorrow's needs—whatever they may be.